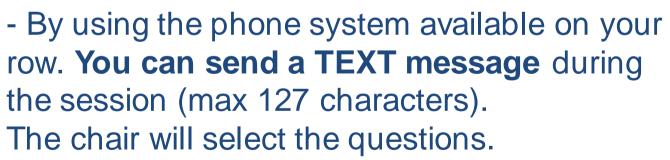

### **QUESTIONS TO SPEAKERS**

You can ask your question at the end of each session during the panel discussion.

There are two ways of doing this: